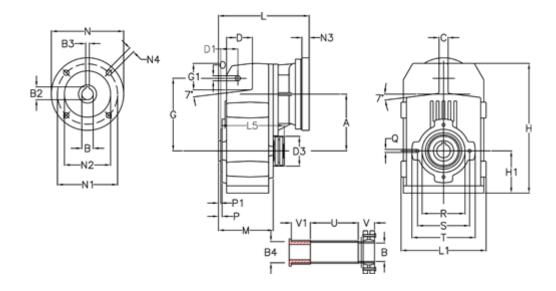

## **Data Sheet**

Article number: 29560202598125

Description: Shaft mounted gear A202QF25-25,9-P71B5

## **Measures**

| A = 125.00 | D1 = 40.0 | I5 = 182.0 | P1                                  | = 3.0   | V = 41  |
|------------|-----------|------------|-------------------------------------|---------|---------|
| B = 25     | d3 = 83   | M = 120.0  | Q                                   | = M8x15 | V1 = 48 |
| B1 = 14    | G = 160   | N = 160    | R                                   | = 95    |         |
| B2 = 16.3  | G1 = 58.0 | N1 = 130   | S                                   | = 115   |         |
| B3 = 5     | H = 286.0 | N2 = 110   | Т                                   | = 140   |         |
| B4 = 25    | H1 = 92.5 | N4 = M8x16 | Tightening torque Nm adapter bushin | g = 6.0 |         |
| C = 20     | L = 197.5 | O = 11     | Tightening torque Nm shrink disc    | = 7.0   |         |
| D = 57.0   | L1 = 188  | P = 5.0    | U                                   | = 104.5 |         |